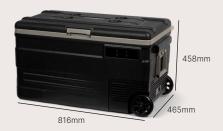

| MODEL:                                                                                                                  | SECU75                                                                                          |
|-------------------------------------------------------------------------------------------------------------------------|-------------------------------------------------------------------------------------------------|
| TOTAL CAPACITY:                                                                                                         | 74L/78Quarts/2.6Cu.Ft.                                                                          |
| POWER SUPPLY:                                                                                                           | 12/24V DC,100-240V AC                                                                           |
| RATED CURRENT:                                                                                                          | DC6.0A/3.0A AC1.5-0.7A                                                                          |
| RATED POWER INPUT:                                                                                                      | 80W                                                                                             |
| DIMENSION (MM)<br>(W X D X H ):                                                                                         | 816*465*458mm<br>32 1/8*18 5/16*18 I/32inch                                                     |
| PACKING SIZE<br>(W X D X H):                                                                                            | 905*549*502mm<br>35 5/8*21 5/8*19 13/16inch                                                     |
| NET WEIGHT:                                                                                                             | 18.8kg/41.45lbs                                                                                 |
| GROSS WEIGHT:                                                                                                           | 21.9kg/48.28lbs                                                                                 |
| FRIDGE/FREEZER (COMBINATION):                                                                                           | -20~20°C (-4~68°F)                                                                              |
| FCL QUANTITY:                                                                                                           | 96/208/260(20/40/40'HQ)                                                                         |
| NOISE LEVEL:  *Due to product improvement, the technical information might be different from actual information, please | <45dB refer to the rating label on the product. (Note:±3°C temperature difference is permitted) |