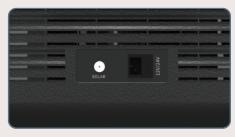

## **Features**

- Freezes Without lee: -4°F(-20°C) to 68°F(20°C) powerful chilling performance, can be used as a fridge or freezer.
- CFC free and great heat insulation, eco-friendly and safe choice.
- Three-stage Car Battery Protection: With temperature memory function & three-stage battery protection system to prevent the vehicle from running out of battery.
- Specific parts: Digital display control panel, door latch, cup holder door and measuring design, heavy-duty hand le, robust wheels.
- Fit Anywhere:Car/Jeep/Truck/Home/Dorm/Cottage/Garage/RV/Baat/Outdoor (DC/AC/Solar (optional))
- Rugged design: Shockproof and durable design for handing rocky raad. Incline Operation up to 45° angle in short time.
- Quiet operation: less than 45db, just like living in a guiet suburb.
- Adjustable running mode: Two different modes can be adjusted as need. (Fast cooling / Energy saving).

Functional top

Digital display

Pull chain fixture

Drain plug

Door latch

DC/ AC/Solar (optional)

Heavy duty pull rod

Du ra bie wheels