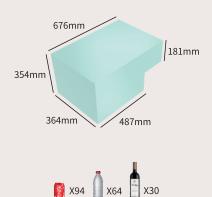

## SECU75





16.9 fl oz

25 fl oz

## **Features**

- Freezes Without lee: -4°F(-20°C) to 68°F(20°C) powerful chilling performance, can be used as a fridge or freezer.
- CFC free and great heat insulation, eco-friendly and safe choice.
- Three-stage Car Battery Protection: With temperature memory function & three-stage battery protection system to prevent the vehicle from running out of battery.
- Specific parts: Digital display control panel, door latch, cup holder door and measuring design, heavy-duty hand le, robust wheels.
- Fit Anywhere:Car/Jeep/Truck/Home/Dorm/Cottage/Garage/RV/Baat/Outdoor (DC/AC/Solar (optional))
- Rugged design: Shockproof and durable design for handing rocky raad. Incline Operation up to 45° angle in short time.
- Quiet operation: less than 45db, just like living in a guiet